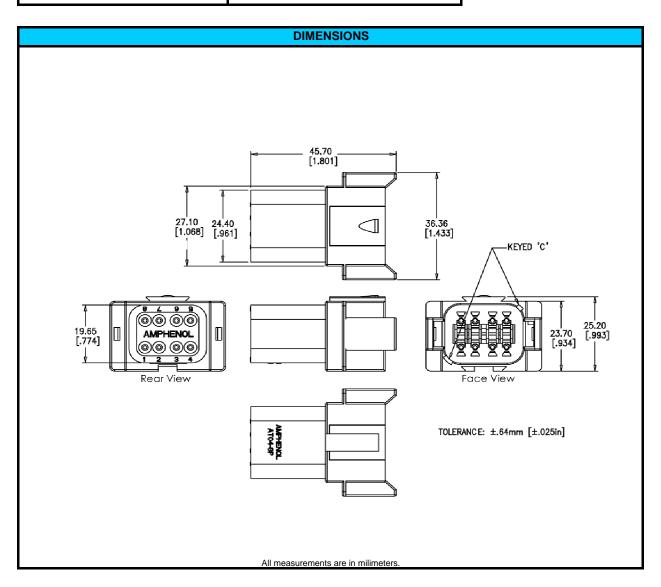

## Amphenol AT Series



| CONFIGURATION       | PART NUMBER |  |
|---------------------|-------------|--|
| Recpt, 8 Way, Key C | AT04-08PC   |  |



| NOTES:                |                                              |
|-----------------------|----------------------------------------------|
| CONTACT SIZE          | 16                                           |
| WIRE RANGE            | 14 - 20 AWG [2.0 - 0.5]                      |
| INSULATION O.D. (MAX) | .145" [3.68mm]                               |
| INSULATION O.D. (MIN) | .088" [2.24mm]                               |
| HOUSING COLOR         | GREEN                                        |
| MATING CONNECTOR:     | AT06-08SC                                    |
| REQUIRED WEDGE        | AW8P (sold seperately)                       |
| REV: NC               | UNCONTROLLED DOCUMENT                        |
| DATE 24-MARCH-2009    | INFORMATION SUBJECT TO CHANGE WITHOUT NOTI